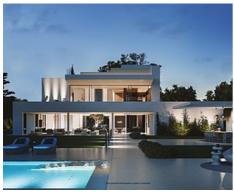

Impressive gardens with modern style and Mediterranean essence surround it, most of these gardens are spread between the villa and the sea like a large green meadow. A new concept of overflow swimming pool lies in the southern part of the gardens, on a

## **Price: From 14,100,000 €**

Reference: AP1383Bedrooms: 4Bathrooms: 4

Plot Size: 3,000 m<sup>2</sup>
Built Size: 3,055 m<sup>2</sup>

• **Terrace:** 19 - 397 m <sup>2</sup>

complete front-line beach position, this pool is run by salt chlorination system. The infinity side of the pool gives the final touch, allowing an amazing visual integration of both waters, the pool one with the sea one. Is the result of the perfect integration between location, design, quality, views, space, privacy, an artistic architecture and much more.