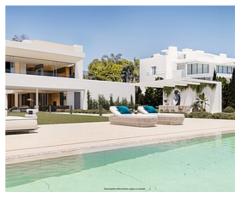

South facing, with complete privacy, the interior is full of light and views. The shape of the villa has been designed to achieve the maximum frontage to the sea to emphasize the endless views.

The plot is completely gated and private and enjoys direct access to the promenade and the beach.

Impressive gardens with modern style and Mediterranean essence surround it, most of these gardens are spread between the villa and the sea like a large green meadow. A new concept of overflow swimming pool lies in the southern part of the gardens, on a

## **Price: From 14,100,000 €**

Reference: AP1383Bedrooms: 4Bathrooms: 4

Plot Size: 3,000 m<sup>2</sup>
Built Size: 3,055 m<sup>2</sup>

• **Terrace:** 19 - 397 m <sup>2</sup>

complete front-line beach position, this pool is run by salt chlorination system. The infinity side of the pool gives the final touch, allowing an amazing visual integration of both waters, the pool one with the sea one. Is the result of the perfect integration between location, design, quality, views, space, privacy, an artistic architecture and much more.