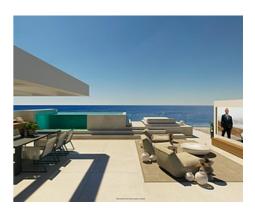

South facing, with complete privacy, the interior is full of light and views. The shape of the villa has been designed to achieve the maximum frontage to the sea to emphasize the endless views.

The plot is completely gated and private and enjoys direct access to the promenade and the beach.

Impressive gardens with modern style and Mediterranean essence surround it, most of these gardens are spread between the villa and the sea like a large green meadow. A new concept of overflow swimming pool lies in the southern part of the gardens, on a

## **Price: From 14,100,000 €**

Reference: AP1383Bedrooms: 4Bathrooms: 4

Plot Size: 3,000 m<sup>2</sup>
Built Size: 3,055 m<sup>2</sup>

• **Terrace:** 19 - 397 m <sup>2</sup>

complete front-line beach position, this pool is run by salt chlorination system. The infinity side of the pool gives the final touch, allowing an amazing visual integration of both waters, the pool one with the sea one. Is the result of the perfect integration between location, design, quality, views, space, privacy, an artistic architecture and much more.

The layout of the villa has been perfectly studied providing amazing functional open spaces on all the floors. The connexion of the interior with the exterior reaches another level.