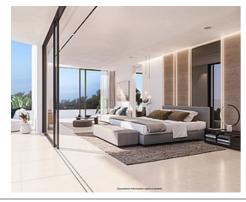

## **Price: From 14,100,000 €**

Reference: AP1383Bedrooms: 4Bathrooms: 4

Plot Size: 3,000 m<sup>2</sup>
Built Size: 3,055 m<sup>2</sup>

• **Terrace:** 19 - 397 m <sup>2</sup>

complete front-line beach position, this pool is run by salt chlorination system. The infinity side of the pool gives the final touch, allowing an amazing visual integration of both waters, the pool one with the sea one. Is the result of the perfect integration between location, design, quality, views, space, privacy, an artistic architecture and much more.